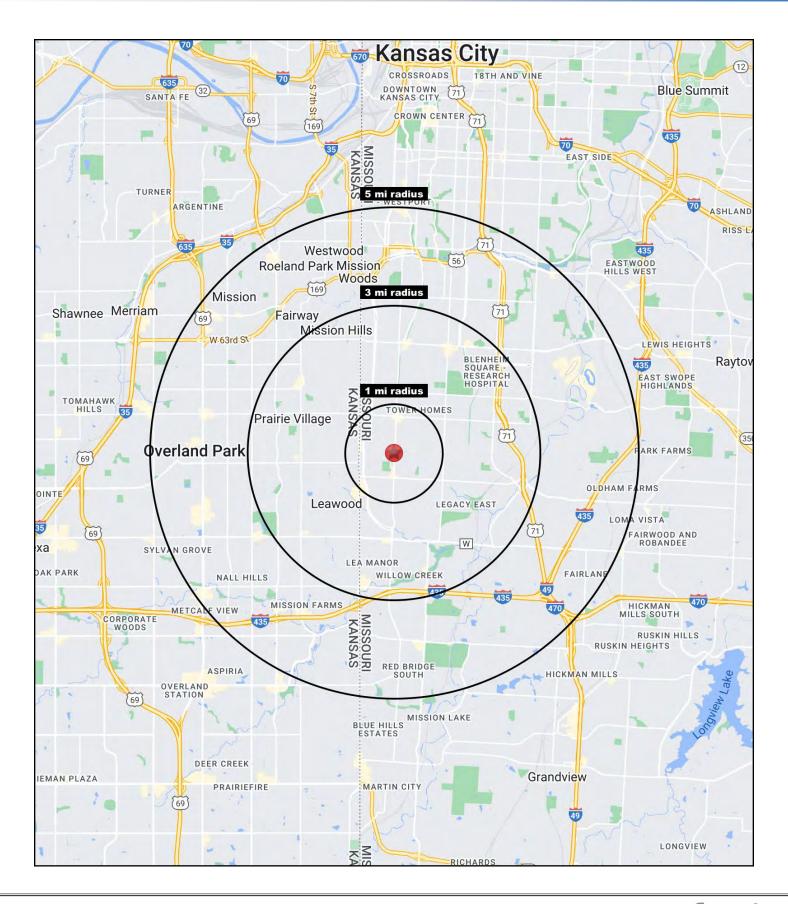

#### **DEMOGRAPHICS**

|                      | 1 mile    | 3 miles   | 5 miles   |
|----------------------|-----------|-----------|-----------|
| Estimated Population | 13,250    | 91,469    | 234,167   |
| Ava Household Income | \$106 595 | \$146 549 | \$128 011 |