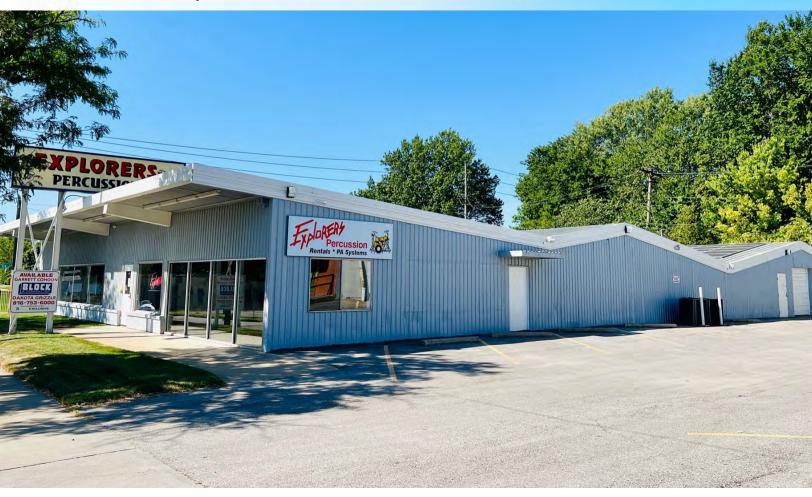

- 8,132 SF freestanding building on hard corner
- 2,400 SF warehouse area with 8' drive in door
- 19,500 SF lot zoned C-2
- Private parking with 18 spaces
- Curb cuts on Wornall Road and on 81st Street
- Energy efficient building with solar panels in place

#### **PHOTOS**

8050 Wornall Road, Kansas City, Missouri