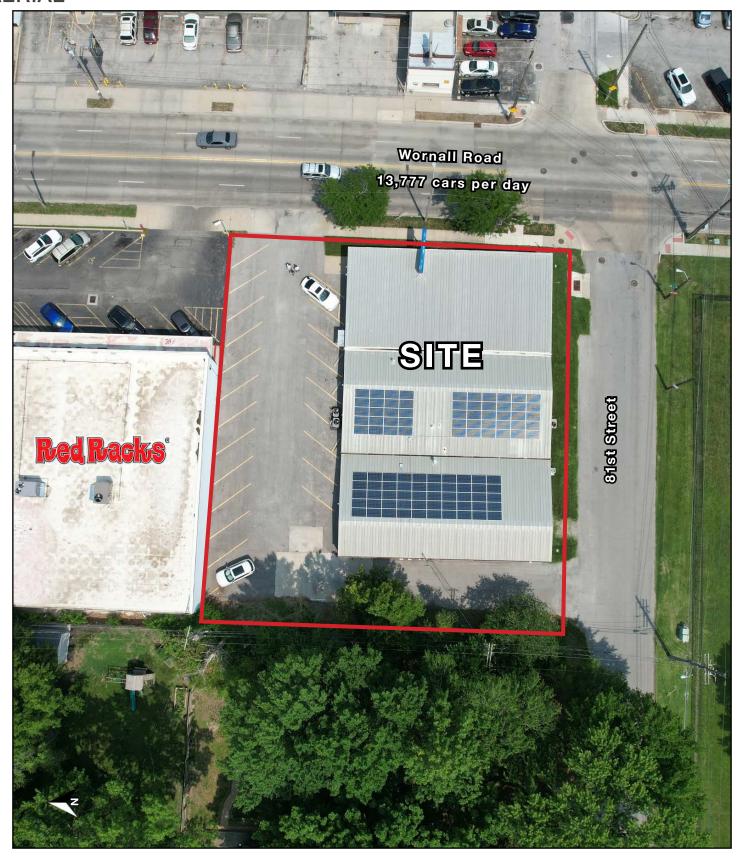

#### **AERIAL**

8050 Wornall Road, Kansas City, Missouri

8050 Wornall Road, Kansas City, Missouri

- 8,132 SF freestanding building on hard corner
- 2,400 SF warehouse area with 8' drive in door
- 19,500 SF lot zoned C-2
- Private parking with 18 spaces
- Curb cuts on Wornall Road and on 81st Street
- Energy efficient building with solar panels in place