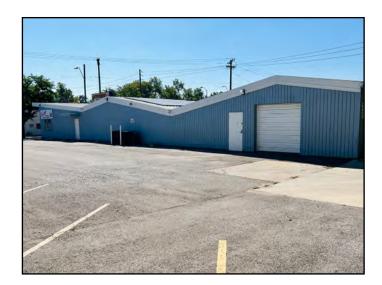

Rate \$11/SF NN | Contact Agent For Sale Details

#### **DEMOGRAPHICS**

|                      | 1 mile    | 3 miles   | 5 miles   |
|----------------------|-----------|-----------|-----------|
| Estimated Population | 13,250    | 91,469    | 234,167   |
| Ava Household Income | \$106 595 | \$146 549 | \$128 011 |

- 8,132 SF freestanding building on hard corner
- 2,400 SF warehouse area with 8' drive in door
- 19,500 SF lot zoned C-2
- Private parking with 18 spaces
- Curb cuts on Wornall Road and on 81st Street
- Energy efficient building with solar panels in place



For More Information Contact: Exclusive Agents
GARRETT COHOON | 816.412.7315 | gcohoon@blockandco.com
DAKOTA GRIZZLE | 816.412.7395 | dgrizzle@blockandco.com





8050 Wornall Road, Kansas City, Missouri

#### **PHOTOS**

















8050 Wornall Road, Kansas City, Missouri

#### **PHOTOS**









8050 Wornall Road, Kansas City, Missouri

#### **AERIAL**







8050 Wornall Road, Kansas City, Missouri

#### **AERIAL**







8050 Wornall Road, Kansas City, Missouri







8050 Wornall Road, Kansas City, Missouri







## 8050 Wornall Road, Kansas City, Missouri

| 1 mi radius  nsas City, MO 64114  station  3 Estimated Population 3 Estimated Population 3 Estimated Population 5 Census Population 5 Census Population 7 Census Population 7 Census Population 8 Projected Annual Growth 2023 to 2028 8 Corical Annual Growth 2010 to 2023 8 Median Age 8 Projected Households 9 Estimated Households 9 Census Households | 15 92,481<br>52 91,077<br>31 88,287<br>- 0.2%<br>% 0.3%<br>.3 40.6<br>13 41,471<br>18 41,789<br