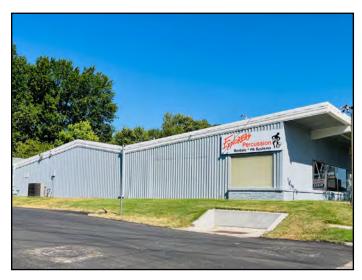

\$11/SF NN | Contact Agent For Sale Details

#### **DEMOGRAPHICS**

|                      | 1 mile    | 3 miles   | 5 miles   |
|----------------------|-----------|-----------|-----------|
| Estimated Population | 13,250    | 91,469    | 234,167   |
| Ava Household Income | \$106 595 | \$146 549 | \$128 011 |

- 8,132 SF freestanding building on hard corner
- 2,400 SF warehouse area with 8' drive in door
- 19,500 SF lot zoned C-2
- Private parking with 18 spaces
- Curb cuts on Wornall Road and on 81st Street
- Energy efficient building with solar panels in place



For More Information Contact: Exclusive Agents
GARRETT COHOON | 816.412.7315 | gcohoon@blockandco.com
DAKOTA GRIZZLE | 816.412.7395 | dgrizzle@blockandco.com





8050 Wornall Road, Kansas City, Missouri

#### **PHOTOS**

















8050 Wornall Road, Kansas City, Missouri

#### **PHOTOS**









8050 Wornall Road, Kansas City, Missouri

#### **AERIAL**







8050 Wornall Road, Kansas City, Missouri

#### **AERIAL**







8050 Wornall Road, Kansas City, Missouri







8050 Wornall Road, Kansas City, Missouri







## 8050 Wornall Road, Kansas City, Missouri

| 1 mi radius  nsas City, MO 64114  station  3 Estimated Population 3 Estimated Population 3 Estimated Population 5 Census Population 5 Census Population 7 Census Population 7 Census Population 8 Projected Annual Growth 2023 to 2028 8 Corical Annual Growth 2010 to 2023 8 Median Age 8 Projected Households 9 Estimated Households 9 Census Households | 15 92,481<br>52 91,077<br>31 88,287<br>- 0.2%<br>% 0.3%<br>.3 40.6<br>13 41,471<br>18 41,789<br>50