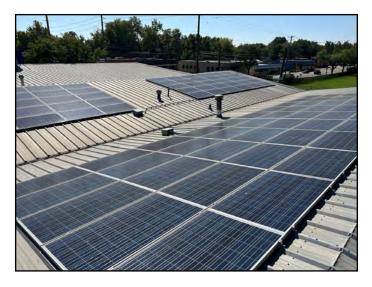

- 8,132 SF freestanding building on hard corner
- 2,400 SF warehouse area with 8' drive in door
- 19,500 SF lot zoned C-2
- Private parking with 18 spaces
- Curb cuts on Wornall Road and on 81st Street
- Energy efficient building with solar panels in place