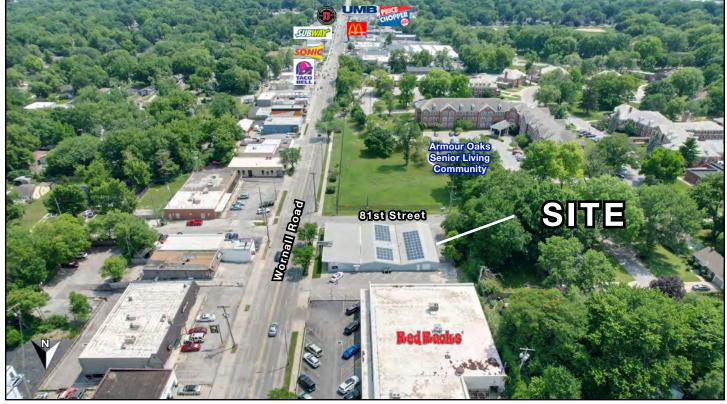

#### **AERIAL**

8050 Wornall Road, Kansas City, Missouri

- 8,132 SF freestanding building on hard corner
- 2,400 SF warehouse area with 8' drive in door
- 19,500 SF lot zoned C-2
- Private parking with 18 spaces
- Curb cuts on Wornall Road and on 81st Street
- Energy efficient building with solar panels in place