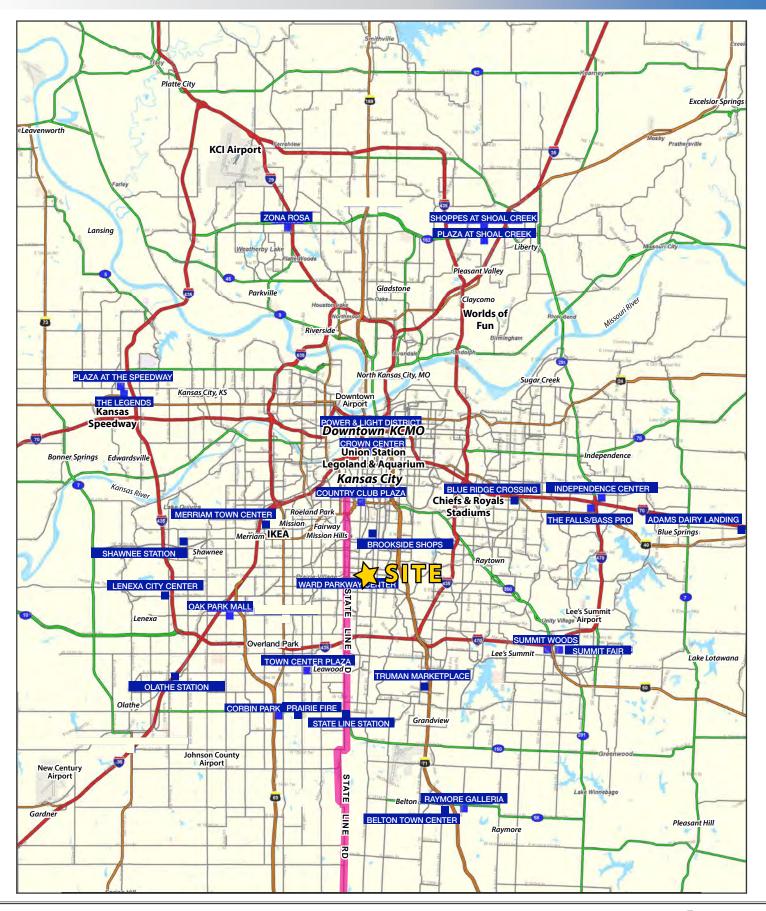

#### **AERIAL**

8050 Wornall Road, Kansas City, Missouri

8050 Wornall Road, Kansas City, Missouri